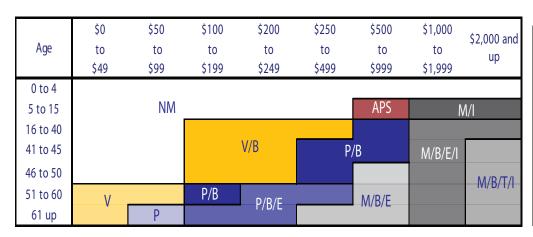

## FORESTERS UNDERWRITING REQUIREMENTS FOR FULLY UNDERWRITTEN PRODUCTS

To help your underwriter with the evaluation process you are responsible for ordering requirements from a third party provider (listed below). A representative from the selected third party provider will call your client to schedule an appointment to complete the necessary requirements (outlined in the chart below).

## Legend

| Code | Requirement                    | Validity |  |  |
|------|--------------------------------|----------|--|--|
| NM   | Non-Medical                    | N/A      |  |  |
| V    | Vital Signs                    | 1Yr.     |  |  |
| Р    | Paramedical                    | 1Yr.     |  |  |
| М    | Medical                        | 1Yr.     |  |  |
| E    | Electrocardiogram (ECG)        | 1Yr.     |  |  |
| T    | Exercise (Treadmill ECG)       | 1Yr.     |  |  |
| I    | Inspection Report              | 1 Yr.    |  |  |
| 0    | Oral Fluid                     | 6Mos.    |  |  |
| В    | Blood Profile                  | 6Mos.    |  |  |
| APS  | Attending Physicians Statement |          |  |  |