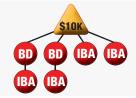

(Example only. Other structures are possible.)

**Key Leader** 

\$10K PP, 2 legs with \$5K PP IBAs (NOTE: One \$5K PP BA must have a \$5K PP IBA downline)

**Team Leader** 

\$10K PP, 2 legs with BDs, 2 additional legs with IBAs